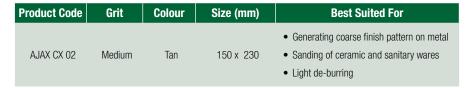

#### **Product Description**

Heavy duty ALO veryfine Maroon rolls for hand sanding and machine sanding applications.

## **Product Features**

- Premium quality Nylon fiber
- Synthetic water proof resin bond
- Superior finish

- High performance ALO grain
- · Multi-coat

| <b>Product Code</b> | Grit     | Colour | Size (mm) | Best Suited For                                                                                                    |
|---------------------|----------|--------|-----------|--------------------------------------------------------------------------------------------------------------------|
| AJAX CX 01          | Veryfine | Maroon | 150 x 230 | <ul><li>Generating satin finish pattern on metal</li><li>Rust and Oxide removal</li><li>Light de-burring</li></ul> |